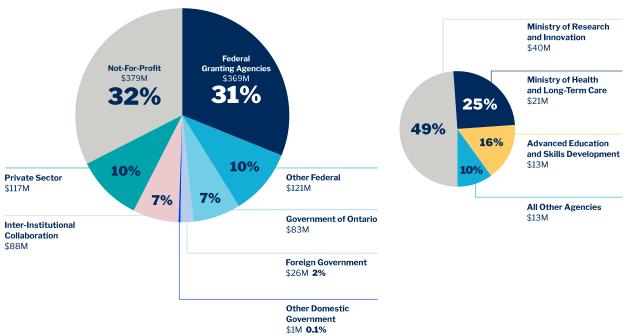

## Research Funds Awarded to U of T and Partner Hospitals by Sector (2015-16)

Data source: VPRI. Represents funds awarded for use in 2015-16. Based on government fiscal year, April to March. Dollars shown in captions are in millions. The federal granting agencies include the Social Sciences and Humanities Research Council (SSHRC), the Natural Sciences and Engineering Research Council (NSERC), the Canadian Institutes for Health Research (CIHR), and four related programs: the Canada Research Chairs program (CRCs), Canada Excellence Research Chairs program (CERCs), the Canada First Research Excellence Fund (CFREF) and the Research Support Fund (RSF).