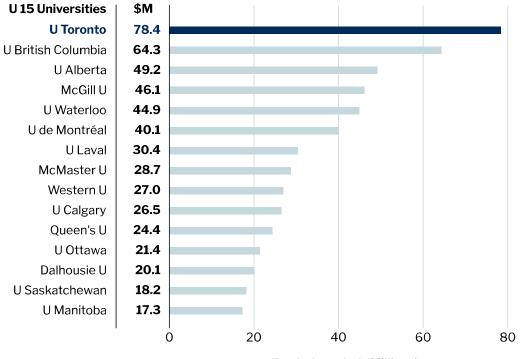

Tri-agency funding in \$Millions

**Funds Awarded (Millions)** 

Market shares of Tri-agency funding (%)

Percent Share of National Funds Awarded

Canadian Institutes of Health Research (CIHR) Funding in \$Millions