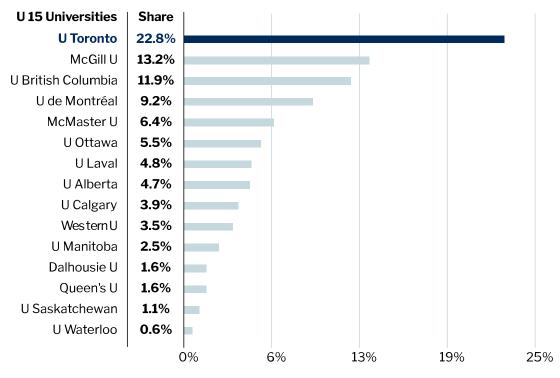

Fund Awarded (Millions)

Market shares of Canadian Institutes of Health Research (CIHR) Funding (%)

Percent Share of National Funds Awarded

Natural Sciences and Engineering Research Council of Canada (NSERC) Funding in \$Millions