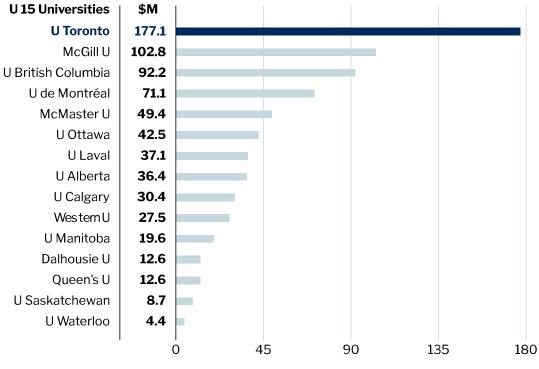

Fund Awarded (Millions)

Market shares of Canadian Institutes of Health Research (CIHR) Funding (%)

Percent Share of National Funds Awarded

Natural Sciences and Engineering Research Council of Canada (NSERC) Funding in \$Millions