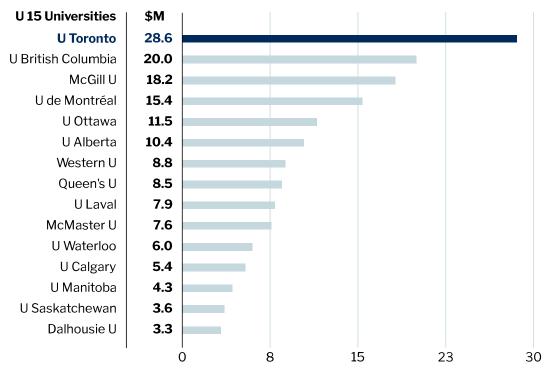

Fund Awarded (Millions)

Market shares of Canadian Institutes of Health Research (CIHR) Funding (%)

Percent Share of National Funds Awarded

Natural Sciences and Engineering Research Council of Canada (NSERC) Funding in \$Millions

Funds Awarded (Millions)

Market shares of Natural Sciences and Engineering Research Council of Canada (NSERC) Funding (%)

Percent Share of National Funds Awarded

Social Sciences and Humanities Research Council (SSHRC) Funding in \$Millions