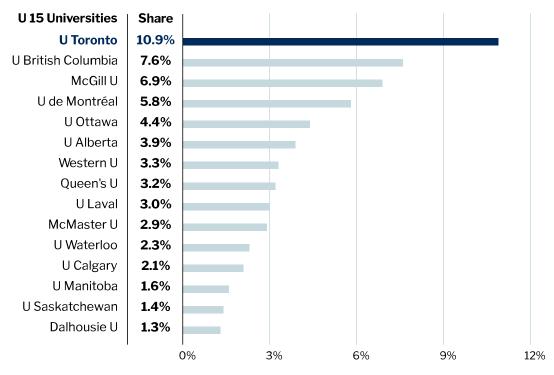

Fund Awarded (Millions)

Market shares of Canadian Institutes of Health Research (CIHR) Funding (%)

Percent Share of National Funds Awarded

Natural Sciences and Engineering Research Council of Canada (NSERC) Funding in \$Millions

Funds Awarded (Millions)

Market shares of Natural Sciences and Engineering Research Council of Canada (NSERC) Funding (%)

Percent Share of National Funds Awarded

Social Sciences and Humanities Research Council (SSHRC) Funding in \$Millions