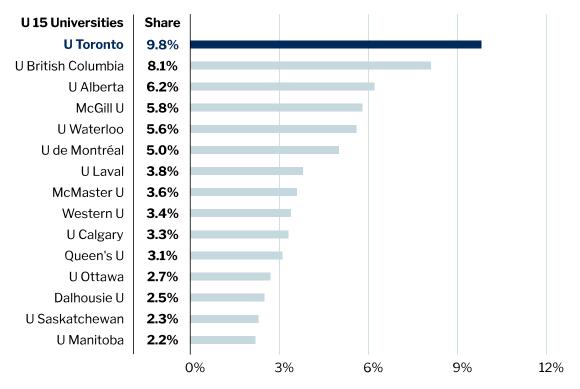

Tri-agency funding in \$Millions

**Funds Awarded (Millions)** 

Market shares of Tri-agency funding (%)

Percent Share of National Funds Awarded

Canadian Institutes of Health Research (CIHR) Funding in \$Millions