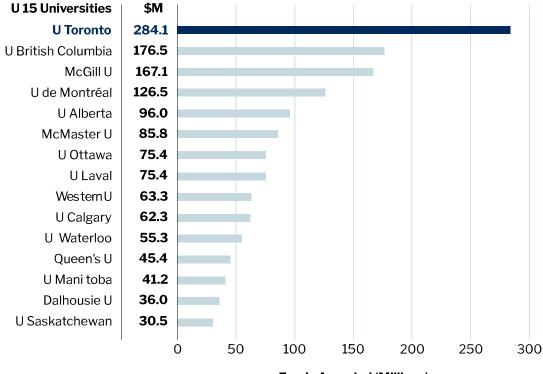

Tri-agency funding in \$Millions

**Funds Awarded (Millions)** 

Market shares of Tri-agency funding (%)

Percent Share of National Funds Awarded

Canadian Institutes of Health Research (CIHR) Funding in \$Millions