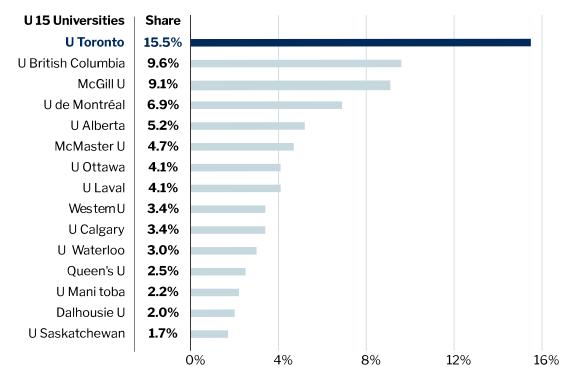

Tri-agency funding in \$Millions

**Funds Awarded (Millions)** 

Market shares of Tri-agency funding (%)

Percent Share of National Funds Awarded

Canadian Institutes of Health Research (CIHR) Funding in \$Millions